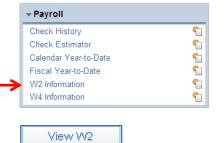

## To View W2 Data

- Select Employee Information
- Choose Payroll
- Select W2 Information to view your W2's
- Select the year, then click the View W2 button
- Select Open to view your W2