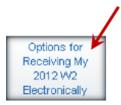

## Updating W2 Options

- To the right, click Options for Receiving My 20XX W2...
- On the W2 Options screen, **select an option to receive** your W2 at the bottom of the screen

The hardware and software requirements needed to access, print and retain Form W-2 electronically include an Internet connection, web browser, and Adobe Acrobat reader. Instructions to download Form W-2 electronically can be found at the District Website. Select Departments, click on the Payroll link, and click on W-2 Information link on the upper left side.